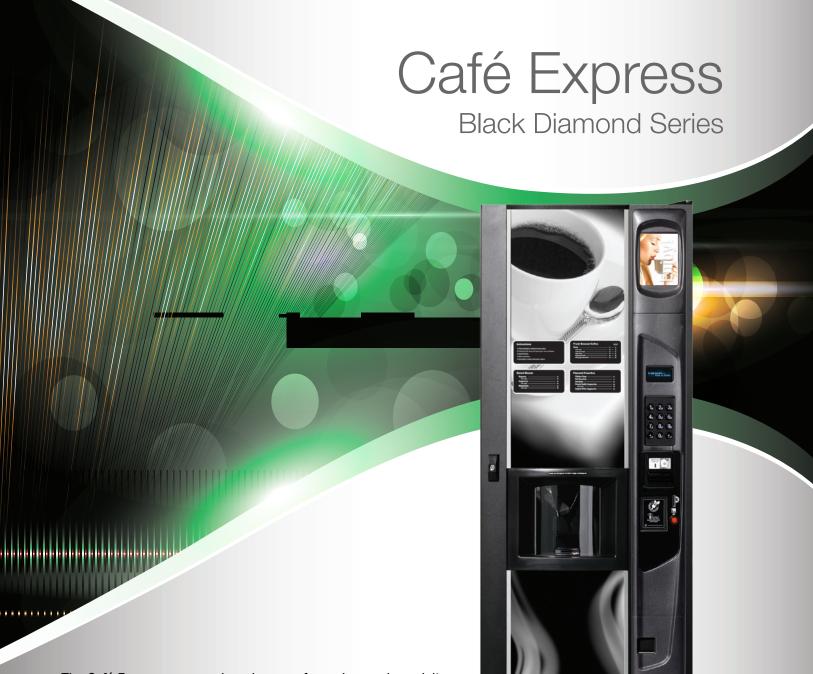

The Café Express serves a broad menu of premium and specialty coffees and serves them just the way your customers like them. With a state-of-the-art brewing system and precise ingredient controls, they are ensured a high-quality cup each and every time.

- European-designed, state-of-the-art brewing and filter system
- Comprehensive drink range
- Fresh ground or freeze dried models
- Americans with Disabilities Act (ADA) Compliant
- LED lighting
- Energy saving advanced power management system
- Automatic opening delivery door and illuminated vend area
- Own cup feature
- iVend® guaranteed delivery
- Small footprint

**DRINK SELECTIONS** 

Options

Regular Coffee

Espresso

Cappuccino

Café Latte

Café Mocha

**Decaffeinated Coffee** 