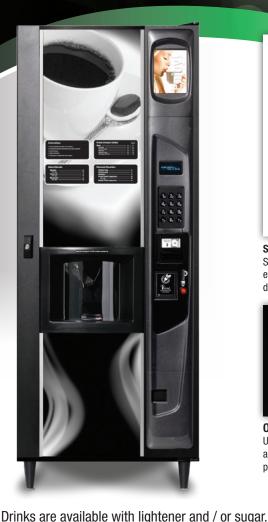

**DRINK SELECTIONS** 

Options

Regular Coffee

Espresso

Cappuccino

Café Latte

Café Mocha

**Decaffeinated Coffee** 

State-Of-The-Art Brewing System Simple brewing system and filtering ensure a high quality, consistent drink (No Filter Paper Required)

**Own Cup Feature** Use your own cup. Vendor automatically senses when you've placed your cup in the vend area.

### Comprehensive **Drink Range**

Offers a wide variety of drinks including two specialty coffees with lightener and sugar options.

**Large Keypad with Braille Identified Keys** 

Friendly to the touch and easy to

## use by sight impaired customers.

**Distributed By** 

TBS Service and Vending Tony Curzio 400 WilshireBlvd Ste B. Oklahoma City, OK 73116 405-639-3000 Office 405-409-7505 Mobile www.tbsvending.com

Eight canisters allow for a large range of possible drink selections.