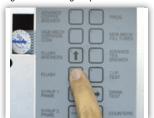

**Large Keypad with Braille Identified Keys** 

Friendly to the touch and easy to

## use by sight impaired customers.

**Distributed By** 

TBS Service and Vending Tony Curzio 400 WilshireBlvd Ste B. Oklahoma City, OK 73116 405-639-3000 Office 405-409-7505 Mobile www.tbsvending.com

Eight canisters allow for a large range of possible drink selections.