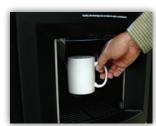

State-Of-The-Art Brewing System Simple brewing system and filtering ensure a high quality, consistent drink (No Filter Paper Required)

**Own Cup Feature** Use your own cup. Vendor automatically senses when you've placed your cup in the vend area.