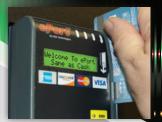

# Café Express Black Diamond Series

**Advanced Power Management System** 

Saves energy by powering down during low use periods.

**Credit/Debit Card Reader Options** 

Fresh Brew or Freeze Dried Model, Credit/Debit Card Reader